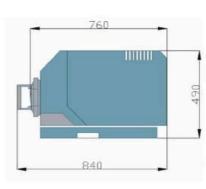

## **Technical Parameters:**

| 100mmour 1 wrwmever 50 |                          |
|------------------------|--------------------------|
| Model                  | SP-2                     |
| Capsule Size           | 00#5# Capsule            |
| Production Capacity    | Max. 216 000 pcs/h       |
| Air Consumption        | 5-7 Kg f/cm <sup>2</sup> |
| Power                  | 220V/50Hz/1.5KW          |
| Packing Size           | 410×510×860 mm           |
| Packing Weight         | 130 Kg                   |