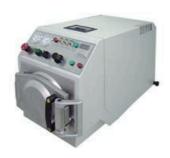

## **SP-2 Capsule Separating Machine**

## **Instructions:**

SP-2 Capsule Separating Machine(Decapsulator) is new equipment for emptying all kinds of abnormal capsule products and recovering the materials quickly, so that the materials can be reused in capsule filling machine.