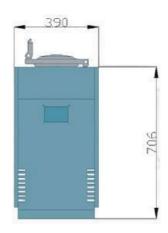

## **Technical Parameters:**

| 100mmour 1 wrwmever 50 |                          |
|------------------------|--------------------------|
| Model                  | SP-2                     |
| Capsule Size           | 00#5# Capsule            |
| Production Capacity    | Max. 216 000 pcs/h       |
| Air Consumption        | 5-7 Kg f/cm <sup>2</sup> |
| Power                  | 220V/50Hz/1.5KW          |
| Packing Size           | 410×510×860 mm           |
| Packing Weight         | 130 Kg                   |