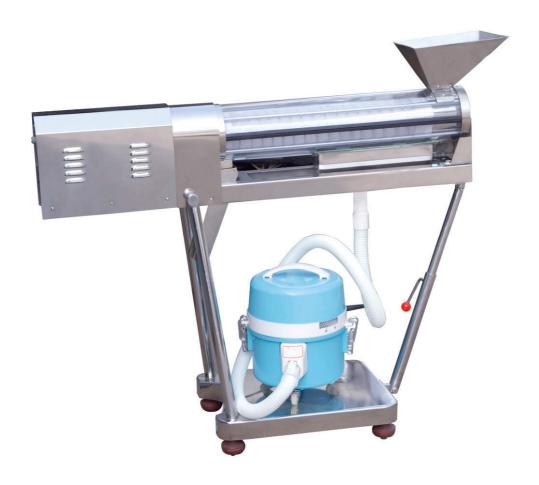

# **YPJ-150 Capsule Polishing Machine**

### **Instructions:**

YPJ-150 Capsule Polishing Machine is a kind of special equipment for pharmacy. It is driven by step-less speed adjustable motor, and may polish and clean powder on pill or tablet to get good smooth finish and meet the Hygeian standard of pharmacy industry. It is suitable for various specification pill and tablet.

# **Working Principle:**

Loading medicine into hopper, to be taken into barrel by the revolving brush on plowshares, under the action of brush of polish axis, to be make screw revolving action through guide spring. So that the dust to be taken away by dust collector.

## **Futures:**

This machine includes pedestal, machine frame, canister, brush and electrical system. It adopts special DC motor, importing brush polishing reelingly, and screwy feeding in-and-out. This machine is step-less speed adjustable, light weight, novelty structure, good looking, simple operation and high efficiency.